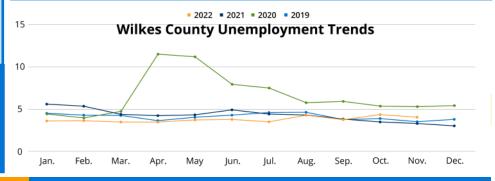

#### **November Unemployment Rate**

4% Down from 4.1% in October.

Regional November Rate is 3.6%. State November Rate is 3.9%.